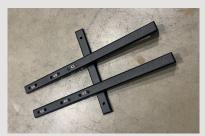

#### Step 5

Construct the security frame using the arms making sure to line up the screws depending on the size of your screen so it looks like below.

Step 6

On the back of the screen find the section on the rear left hand side of the display with 4 small screws in a square formation. Remove the 2 screws nearest the edge of the display.