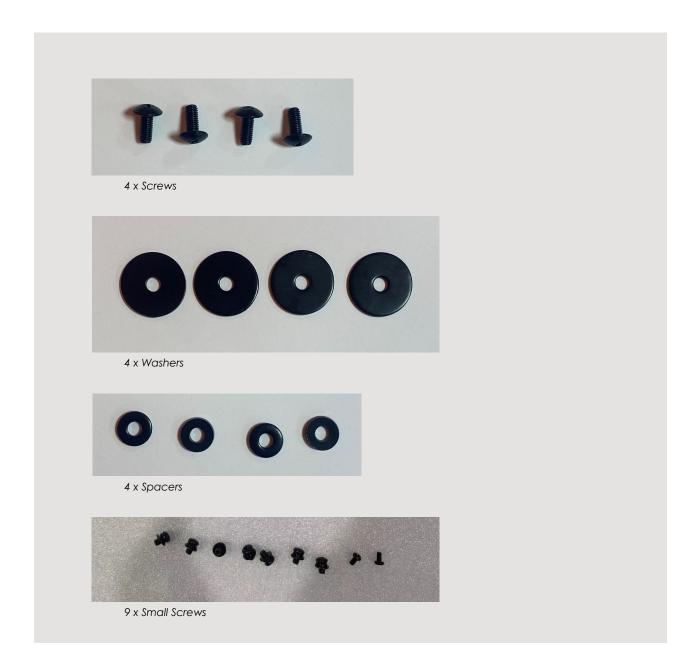

#### Parts List:

- 1 x Wall Mount
- 3 x Security Frame Arms
- 1 x Security Bracket
- 4 x Screws
- 4 x Washers
- 4 x Spacers
- 9 x Small screws

1 x Wall Mount

1 x Security Frame Arms

1 x Security Bracket