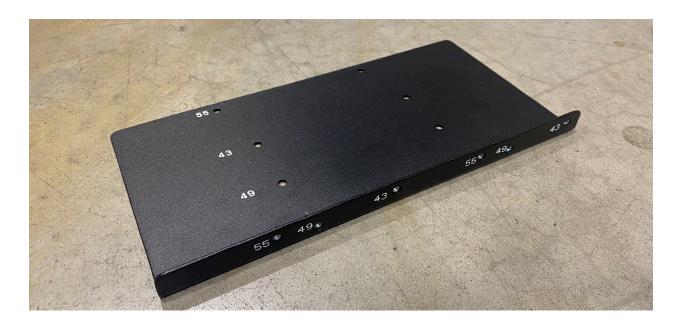

#### Parts List:

- 1 x Wall Mount
- 3 x Security Frame Arms
- 1 x Security Bracket
- 4 x Screws
- 4 x Washers
- 4 x Spacers
- 9 x Small screws

1 x Wall Mount

1 x Security Frame Arms

1 x Security Bracket

#### Step 4

On the wall mount find the side that has 'Up' printed. On the opposite side of the bracket find the holes for the security bracket.