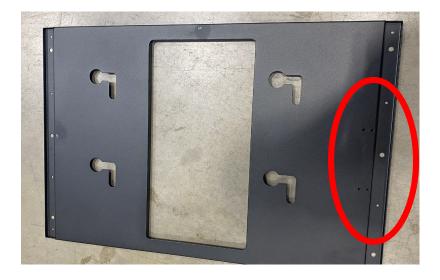

#### Step 4

On the wall mount find the side that has 'Up' printed. On the opposite side of the bracket find the holes for the security bracket.