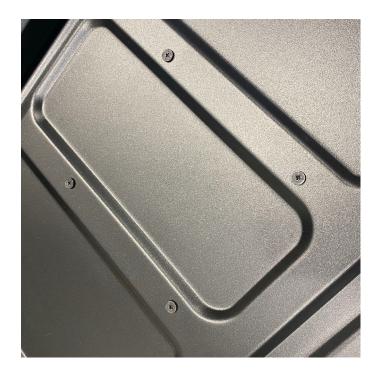

#### Step 5

Construct the security frame using the arms making sure to line up the screws depending on the size of your screen so it looks like below.

Step 6

On the back of the screen find the section on the rear left hand side of the display with 4 small screws in a square formation. Remove the 2 screws nearest the edge of the display.