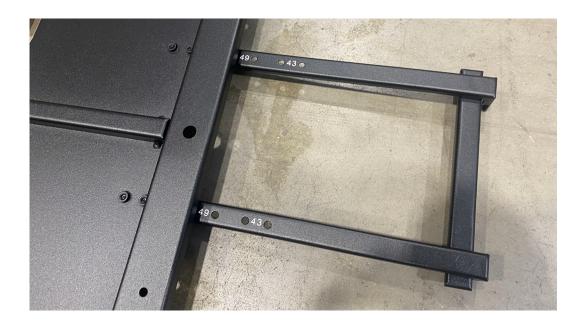

#### Step 5

Construct the security frame using the arms making sure to line up the screws depending on the size of your screen so it looks like below.

Step 6

On the back of the screen find the section on the rear left hand side of the display with 4 small screws in a square formation. Remove the 2 screws nearest the edge of the display.