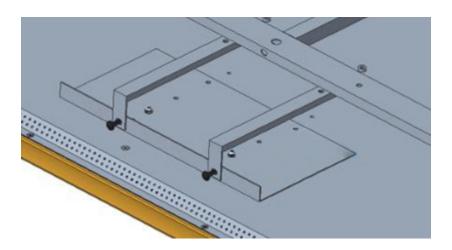

#### Step 5

Construct the security frame using the arms making sure to line up the screws depending on the size of your screen so it looks like below.

Step 6

On the back of the screen find the section on the rear left hand side of the display with 4 small screws in a square formation. Remove the 2 screws nearest the edge of the display.