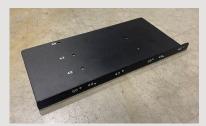

Step 8

Lining up the holes depending on your screen size attach the larger side of the mounting bracket to the rear of the display using the screws removed in the previous step.

**Step 9**Hang the wall mount on the wall in the desired location using your own fixings.