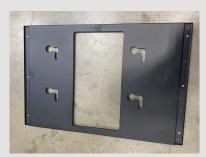

#### Step 4

On the wall mount find the side that has 'Up' printed. On the opposite side of the bracket find the holes for the security bracket.